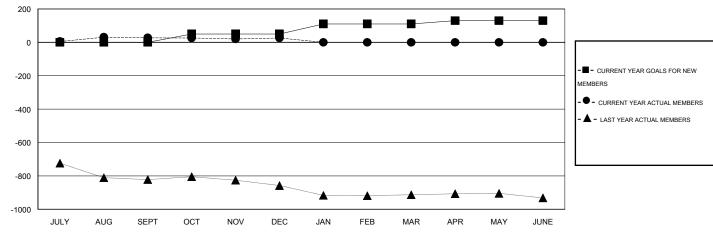

## GOALS AND ACTUAL MEMBERS CUMULATIVE

| DROPPED CLUBS: 0  DROPPED MEMBERS |    | 14 CLUBS OF 58 ADDED 1 OR MORE<br>NEW MEMBERS | GENDER DISTRIBU<br>MALE<br>FEMALE | TION<br>1,102 (62.97%)<br>648 (37.03%) |     |
|-----------------------------------|----|-----------------------------------------------|-----------------------------------|----------------------------------------|-----|
| DECEASED                          | 6  | CLICK HERE FOR HEALTH                         | FAMILY UNIT MEMBERS               |                                        | 776 |
| CLUB CANCELLED                    | 0  | ASSESSMENT DATA                               | HEAD OF HOUSEHOLD                 |                                        | 335 |
| OTHER                             | 46 |                                               |                                   |                                        |     |
| TOTAL                             | 52 |                                               | NON-HEAD OF HOUSEHOL              | 441                                    |     |